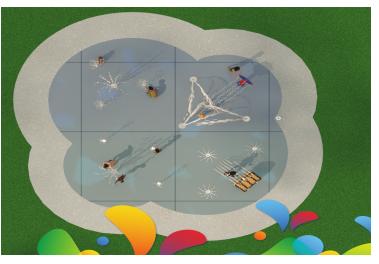

## **SPONSORSHIP OPPORTUNITIES**

Upstream Jet (3) \$1,000 Each

Basket Weave Jet (3) \$3,000 Each

Naming Rights \$50,000

Gusher Jet (2) \$3,500 Each

Fan Jets \$5,000

PopKorn Jet (3) Each \$2,500

Captains Wheel \$15,000