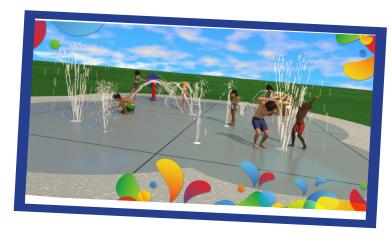

## Lathrop City Park Splashpad

An upcoming universally inclusive splashpad where ALL kids of all abilities can play side by side.

Where limitations are forgotten, and differences are celebrated