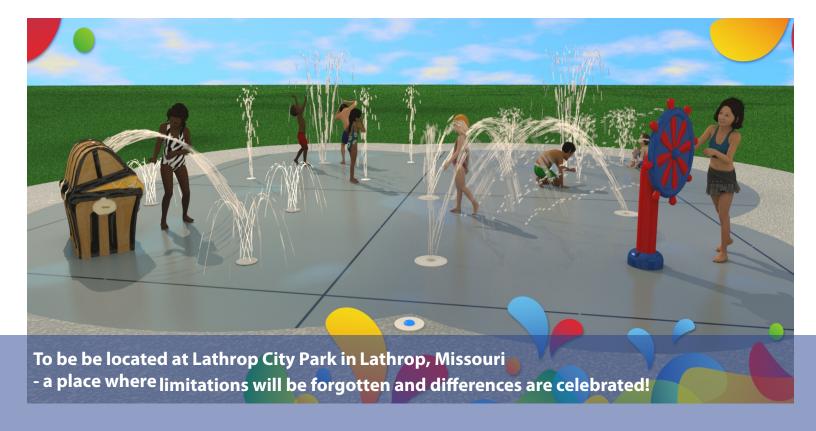

## Lathrop City Park Splashpad

An upcoming universally inclusive splashpad where ALL kids of all abilities can play side by side.

Where limitations are forgotten, and differences are celebrated